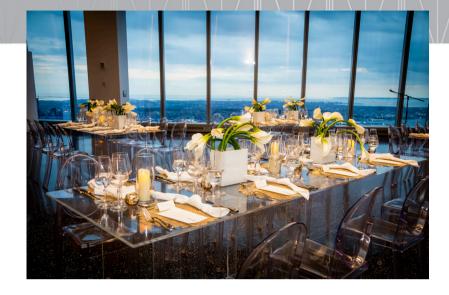

#### **SMALL WEDDING PACKAGE**

Couple, Guests up to 75

ASPIRE Private Access for up to Three Hours

**Seated Ceremony** 

Rose Petals & Pillar Candles

Two Signature Souvenir Champagne Flutes

Two-Course Seated Dinner with Beer & Wine

**Custom Menu Printing** 

White Linen Napkins