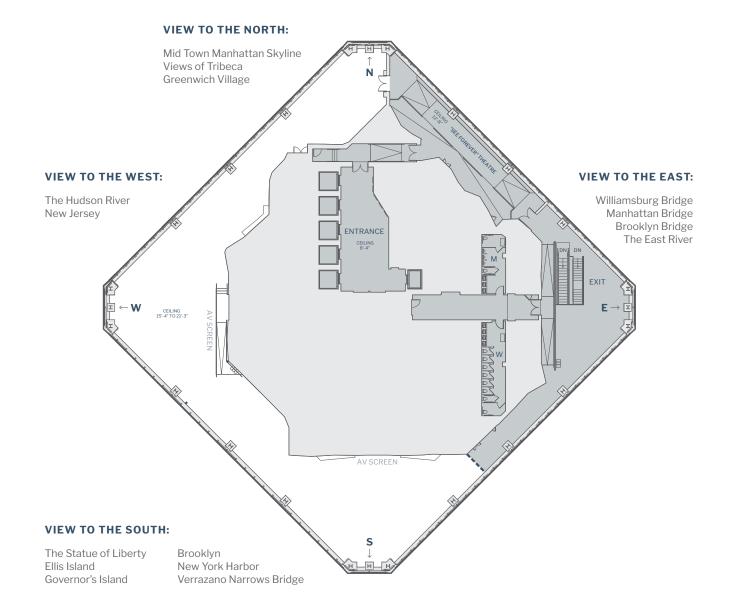

### Floor Plan and Capacity Chart

#### HORIZON LEVEL STATISTICS

#### CAPACITIES

| FLOOR          | 102           | RECEPTION                   | 350 |
|----------------|---------------|-----------------------------|-----|
| SQUARE FOOTAGE | 9,000 SF      | RECEPTION & SEATED          | 225 |
| CEILING HEIGHT | 15'4" - 21'3" | RECEPTION, SEATED & DANCING | 200 |