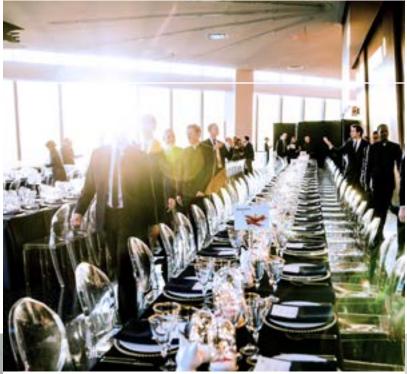

### Start Forever at the Highest Height

Envision hosting the most important day of your life atop of the tallest building in the Western Hemisphere. You and your guests will savor sumptuous cuisine and dance the night away with the world at your feet. A truly modern wedding venue, ASPIRE at One World Observatory's clean lines and expansive floor plan allows any vision to take shape, When combined with the romance of our panoramic, unmatched floor-to-ceiling views, the setting offers a stage that drives emotion. From world class entertainment to stunning décor we offer a carefully curated list of experienced vendors to bring your vision to life. On your wedding day we supply a fully committed event team and dedicated staff to support your needs.

### Indulge in Milestones with Extraordinary Grandeur

With 50 miles of visibility in every direction, the view from ASPIRE at One World Observatory is certain to leave a lasting impression on your guests. Guests are invited to lose themselves in immersive views of the Island of Manhattan and surrounding boroughs. Our 9,000 square foot space, situated on the 102nd floor of One World Trade Center, is an unparalleled vantage point on New York City. Clean, contemporary architecture captures a dramatically minimalist environment which sets the backdrop for your celebration.